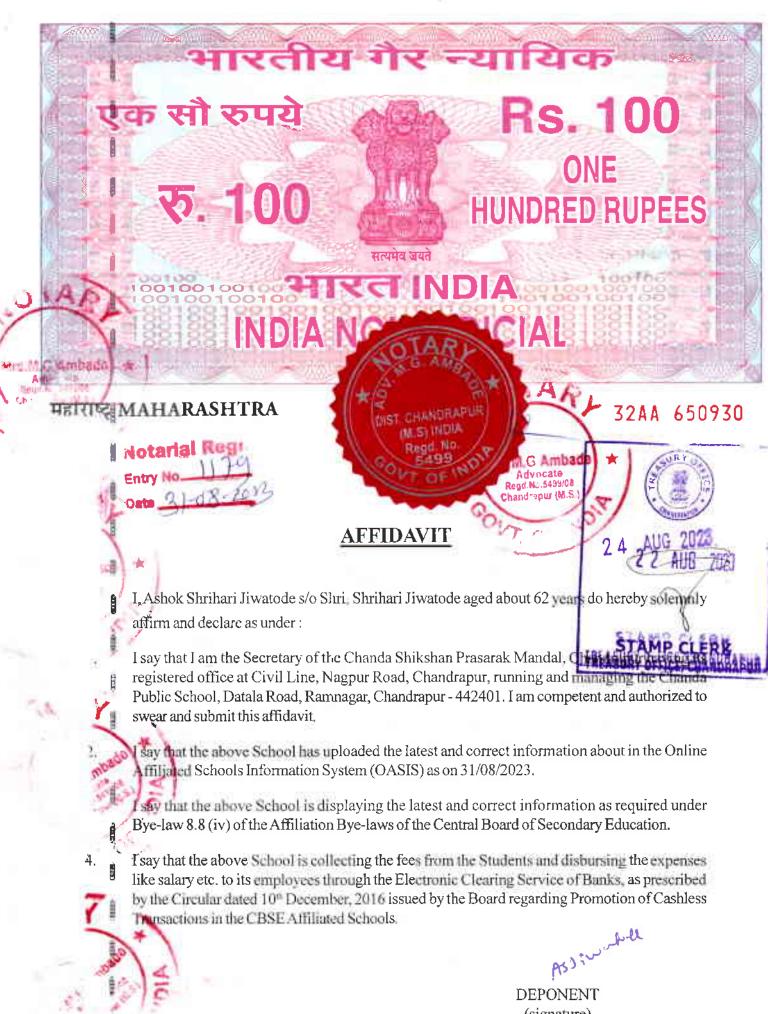

- I, Ashok Shrihari Jiwatode son of Shri. Shrihari Jiwatode aged about 62 years Secretary of the Chanda Shikshan Prasarak Mandal running the Chanda Public School do hereby solemnly affirm and sincerely state as follows :
- That Chanda Shikshan Prasarak Mandal is a registered Society under the Act XXI of 1860 and Trust under the Bombay Public Trusts Act, 1950.
- 2. That the Chanda Shikshan Prasarak Mandal is of Non-Proprietary Character.
- 3. That the school is being run as a community service and not as a business and that commercialization
- does not take place in the school in any manner whatsoever.
- 4. That no part of income from the Institution is being and will be diverted to any individual in the Trust/
- Society/Company/School Management Committee or to any other person/entity The saving, if any, after meeting the recurring and non-recurring expenditure and contributions to developmental, depreciation and contingency funds, will be further utilized for promoting the school and extending the cause of education in the same school only.
- 5. That school is not paying any charges towards using name, motto, logo or any other non-academic activities to any other institution, organization or body.
- 6. That the school will not open classes under CBSE pattern particularly class IX/X/XI/XII and will not use CBSE name in any manner without obtaining affiliation.
- 7. That the Principal and Correspondent/Manager of the school have individually gone through the provisions contained in the affiliation & examination Bye-laws and the circulars issued by the Board from time to time. The school undertakes to abide by the provisions contained in the affiliation & examination Bye-laws, directions issued from time to time and the law of the land.
- 5

## VERIFICATION

I, the above named deponent do hereby verify that statements made in paragraphs 1 to 4 of the above affidavit are all true and correct to my knowledge and belief. No part of it is false and nothing material has been concealed there from.

Verified at Chandrapur on this the 31<sup>st</sup> day of August 2023.